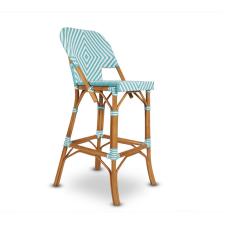

## **Paris nights bar stool**

Code: bs.002

Dimensions (cms): 51L X 51D X 113H

Seat Height (cms): 45

Use: indoor + outdoor under cover. outdoor

version available

Stackable: Yes

Frame: Natural rattan

Material: Synthetic wicker

## **Product Description**

Beautiful rattan bar stool. also available as a counter stool and dining chair. Custom Frame Stain and Alternate weave pattern & colours available. This product involves a hand-finished manufacturing process. Hence, stain + colour + finish + weave may vary on product ordered. All Dimensions & Weight mentioned are approx. Min. Order Qty applies.